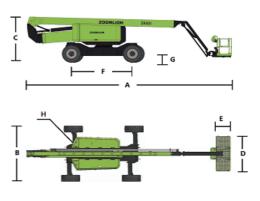

## Comply with CE Standard

| Model                     | ZA32J                        |           |
|---------------------------|------------------------------|-----------|
|                           | Imperial                     | Metric    |
|                           | Size                         |           |
| Work Height               | 111ft 1in                    | 33.85m    |
| Platform Height           | 104ft 6in                    | 31.85m    |
| Horizontal Outreach       | 69ft 5in                     | 21.17m    |
| Up and Over Height        | 47ft 8in                     | 14.52m    |
| A - Stowed Length         | 41ft 4in                     | 12.6m     |
| B - Stowed Width          | 8ft 2in                      | 2.49m     |
| C - Stowed Height         | 10ft 2in                     | 3.1m      |
| D - Platform Length       | 8ft                          | 2.44m     |
| E - Platform Width        | 3ft12in                      | 0.91m     |
| Jib Length                | 8ft                          | 2.44m     |
| F - Wheelbase             | 12ft 6in                     | 3.81m     |
| G - Ground Clearance      | 1ft 5in                      | 0.42m     |
|                           | Performance                  |           |
| Platform Capacity         | 550 lb                       | 250kg     |
| Drive Speed               | 3.23 mph                     | 5.2km/h   |
| Gradeability              | 45%                          | 45%       |
| Axles Oscillation         | 8in                          | 0.2m      |
| Turning Radius (Inside)   | 25ft 3in/10ft 10in           | 7.7/3.3m  |
| Turning Radius (Outside)  | 35ft 5in/26ft 11in           | 10.8/8.2m |
| Swing                     | 360° continuous              |           |
| Platform Rotation         | ±90°                         |           |
| H-Tail Swing              | 0                            |           |
| Max. Wind Speed           | 28mph                        | 12.5m/s   |
|                           | Power                        |           |
| Diesel Engine             | Cummins QSF2.8 54kW/2400rpm  |           |
| Fuel Tank Capacity        | 52.8 (us gal)                | 200L      |
| Auxiliary Power           | 12V                          |           |
| Control Voltage           | 12V                          |           |
| Hydraulic System Capacity | 79.3 (us gal)                | 300L      |
| Hydraulic Tank Capacity   | 52.8 (us gal)                | 200L      |
|                           | Tire                         |           |
| Туре                      | 445/50D710 Foam-filled Tires |           |
| Weight                    |                              |           |
| Gross                     | 42328 lb                     | 19200kg   |