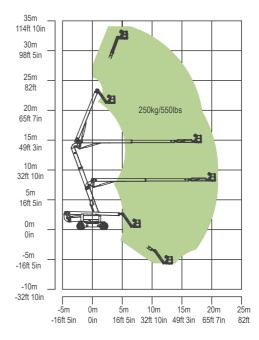

Range of Motion ZA32J

## Comply with CE Standard

| Model                     | ZA32J                        |           |
|---------------------------|------------------------------|-----------|
|                           | Imperial                     | Metric    |
|                           | Size                         |           |
| Work Height               | 111ft 1in                    | 33.85m    |
| Platform Height           | 104ft 6in                    | 31.85m    |
| Horizontal Outreach       | 69ft 5in                     | 21.17m    |
| Up and Over Height        | 47ft 8in                     | 14.52m    |
| A - Stowed Length         | 41ft 4in                     | 12.6m     |
| B - Stowed Width          | 8ft 2in                      | 2.49m     |
| C - Stowed Height         | 10ft 2in                     | 3.1m      |
| D - Platform Length       | 8ft                          | 2.44m     |
| E - Platform Width        | 3ft12in                      | 0.91m     |
| Jib Length                | 8ft                          | 2.44m     |
| F - Wheelbase             | 12ft 6in                     | 3.81m     |
| G - Ground Clearance      | 1ft 5in                      | 0.42m     |
|                           | Performance                  |           |
| Platform Capacity         | 550 lb                       | 250kg     |
| Drive Speed               | 3.23 mph                     | 5.2km/h   |
| Gradeability              | 45%                          | 45%       |
| Axles Oscillation         | 8in                          | 0.2m      |
| Turning Radius (Inside)   | 25ft 3in/10ft 10in           | 7.7/3.3m  |
| Turning Radius (Outside)  | 35ft 5in/26ft 11in           | 10.8/8.2m |
| Swing                     | 360° continuous              |           |
| Platform Rotation         | ±90°                         |           |
| H-Tail Swing              | 0                            |           |
| Max. Wind Speed           | 28mph                        | 12.5m/s   |
|                           | Power                        |           |
| Diesel Engine             | Cummins QSF2.8 54kW/2400rpm  |           |
| Fuel Tank Capacity        | 52.8 (us gal)                | 200L      |
| Auxiliary Power           | 12V                          |           |
| Control Voltage           | 12V                          |           |
| Hydraulic System Capacity | 79.3 (us gal)                | 300L      |
| Hydraulic Tank Capacity   | 52.8 (us gal)                | 200L      |
|                           | Tire                         |           |
| Туре                      | 445/50D710 Foam-filled Tires |           |
| Weight                    |                              |           |
| Gross                     | 42328 lb                     | 19200kg   |