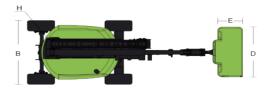

#### Comply with CE/ANSI/CSA Standard

| Model                     | ZA14J               |                                                                |  |
|---------------------------|---------------------|----------------------------------------------------------------|--|
|                           | Imperial            | Metric                                                         |  |
|                           | Size                |                                                                |  |
| Work Height               | 51ft 10in           | 15.80m                                                         |  |
| Platform Height           | 45ft 3in            | 13.80m                                                         |  |
| Horizontal Outreach       | 27ft 3in            | 8.30m                                                          |  |
| Up and Over Height        | 24ft 9in            | 7.55m                                                          |  |
| A - Stowed Length         | 21ft 7in            | 6.57m                                                          |  |
| B - Stowed Width          | 7ft 7in             | 2.30m                                                          |  |
| C - Stowed Height         | 7ft 5in             | 2.27m                                                          |  |
| D - Platform Length       | 6ft                 | 1.83m                                                          |  |
| E - Platform Width        | 2ft 6in             | 0.76m                                                          |  |
| Jib Length                | 4ft 1in             | 1.24m                                                          |  |
| F - Wheelbase             | 7ft 9in             | 2.36m                                                          |  |
| G - Ground Clearance      | 1ft 5in             | 0.42m                                                          |  |
|                           | Performance         |                                                                |  |
| Platform Capacity         | 660 lb              | 300kg                                                          |  |
| Drive Speed               | 4.23 mph            | 6.8km/h                                                        |  |
| Gradeability              | 45%(24°)            | 45%(24°)                                                       |  |
| Axles Oscillation         | 4in                 | 0.1m                                                           |  |
| Turning Radius (Inside)   | 6ft 9in             | 2.06m                                                          |  |
| Turning Radius (Outside)  | 15ft 8in            | 4.78m                                                          |  |
| Swing                     | 355° non-continuous |                                                                |  |
| Platform Rotation         | ±90°                |                                                                |  |
| H-Tail Swing              | 0                   |                                                                |  |
| Max. Wind Speed           | 28mph               | 12.5m/s                                                        |  |
|                           | Power               |                                                                |  |
| Diesel Engine             |                     | Kubota V2403 36kw/2600rpm<br>Kubota V2403 36.8kw/2700rpm(EU V) |  |
| Fuel Tank Capacity        | 17.2 (us gal)       | 65L                                                            |  |
| Auxiliary Power           |                     | 12V                                                            |  |
| Control Voltage           |                     | 12V                                                            |  |
| Hydraulic System Capacity | 39.6 (us gal)       | 150L                                                           |  |
| Hydraulic Tank Capacity   | 20.1 (us gal)       | 76L                                                            |  |
| Drive                     | L                   | ¥WD                                                            |  |
|                           | Tire                |                                                                |  |
| Туре                      | 33×12-2             | 315/55 D20 Foam-filled Tires<br>33×12-20 Solid Tires           |  |
|                           | Weight              |                                                                |  |
| Gross                     | 15653 lb            | 7100kg                                                         |  |