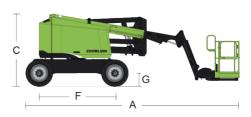

#### Comply with CE/ANSI/CSA Standard

| Model                     | ZA14J               |                                                                |  |
|---------------------------|---------------------|----------------------------------------------------------------|--|
|                           | Imperial            | Metric                                                         |  |
|                           | Size                |                                                                |  |
| Work Height               | 51ft 10in           | 15.80m                                                         |  |
| Platform Height           | 45ft 3in            | 13.80m                                                         |  |
| Horizontal Outreach       | 27ft 3in            | 8.30m                                                          |  |
| Up and Over Height        | 24ft 9in            | 7.55m                                                          |  |
| A - Stowed Length         | 21ft 7in            | 6.57m                                                          |  |
| B - Stowed Width          | 7ft 7in             | 2.30m                                                          |  |
| C - Stowed Height         | 7ft 5in             | 2.27m                                                          |  |
| D - Platform Length       | 6ft                 | 1.83m                                                          |  |
| E - Platform Width        | 2ft 6in             | 0.76m                                                          |  |
| Jib Length                | 4ft 1in             | 1.24m                                                          |  |
| F - Wheelbase             | 7ft 9in             | 2.36m                                                          |  |
| G - Ground Clearance      | 1ft 5in             | 0.42m                                                          |  |
|                           | Performance         |                                                                |  |
| Platform Capacity         | 660 lb              | 300kg                                                          |  |
| Drive Speed               | 4.23 mph            | 6.8km/h                                                        |  |
| Gradeability              | 45%(24°)            | 45%(24°)                                                       |  |
| Axles Oscillation         | 4in                 | 0.1m                                                           |  |
| Turning Radius (Inside)   | 6ft 9in             | 2.06m                                                          |  |
| Turning Radius (Outside)  | 15ft 8in            | 4.78m                                                          |  |
| Swing                     | 355° non-continuous |                                                                |  |
| Platform Rotation         | ±90°                |                                                                |  |
| H-Tail Swing              | 0                   |                                                                |  |
| Max. Wind Speed           | 28mph               | 12.5m/s                                                        |  |
|                           | Power               |                                                                |  |
| Diesel Engine             |                     | Kubota V2403 36kw/2600rpm<br>Kubota V2403 36.8kw/2700rpm(EU V) |  |
| Fuel Tank Capacity        | 17.2 (us gal)       | 65L                                                            |  |
| Auxiliary Power           |                     | 12V                                                            |  |
| Control Voltage           |                     | 12V                                                            |  |
| Hydraulic System Capacity | 39.6 (us gal)       | 150L                                                           |  |
| Hydraulic Tank Capacity   | 20.1 (us gal)       | 76L                                                            |  |
| Drive                     | L                   | ¥WD                                                            |  |
|                           | Tire                |                                                                |  |
| Туре                      | 33×12-2             | 315/55 D20 Foam-filled Tires<br>33×12-20 Solid Tires           |  |
|                           | Weight              |                                                                |  |
| Gross                     | 15653 lb            | 7100kg                                                         |  |