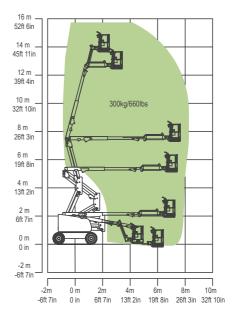

| 150L                                                           |  |
| Hydraulic Tank Capacity   | 20.1 (us gal)       | 76L                                                            |  |
| Drive                     | L                   | ¥WD                                                            |  |
|                           | Tire                |                                                                |  |
| Туре                      | 33×12-2             | 315/55 D20 Foam-filled Tires<br>33×12-20 Solid Tires           |  |
|                           | Weight              |                                                                |  |
| Gross                     | 15653 lb            | 7100kg                                                         |  |







Range of Motion ZA14J